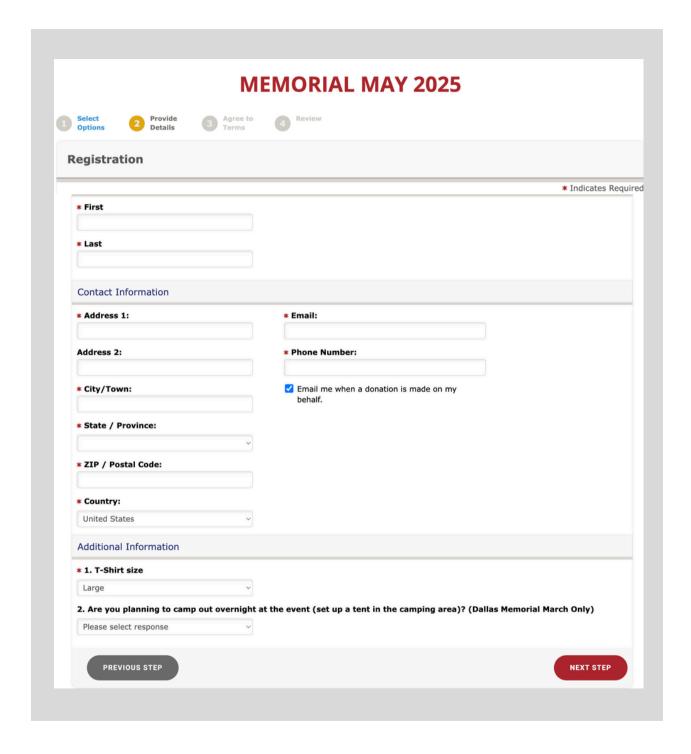

### Provide details

3 Agree to terms

Click the red Next Step button

4 Review

Click the red Complete Registration button

5 If you made a donation, add your billing information, if not, registration is complete.