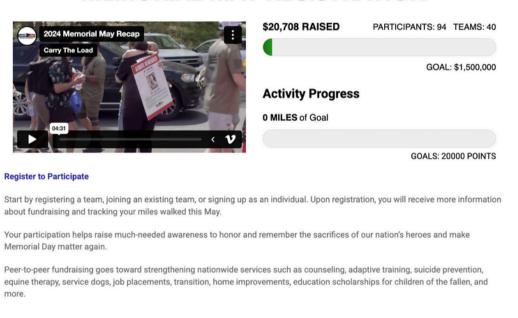

# YOUR PARTICIPANT CENTER

Your Participant Center gives you access to set-up your own personal or team page to help fundraise.

You can customize your personal or team page to tell your story and who you are carrying. Invite your friends and family to join your team and donate on your behalf.