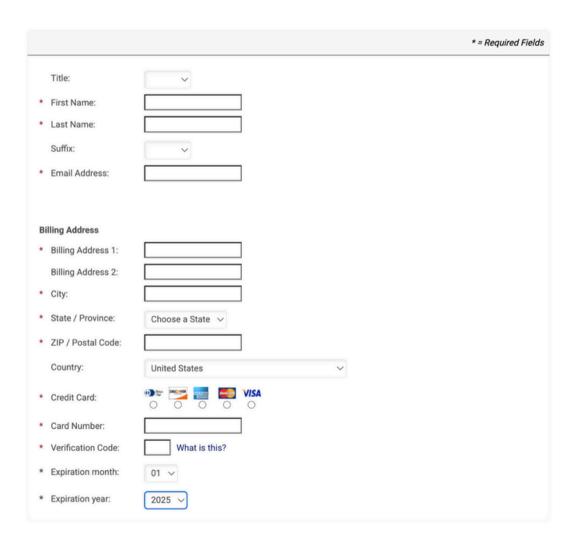

### Provide details

3 Agree to terms

Click the red Next Step button

4 Review

Click the red Complete Registration button

5 If you made a donation, add your billing information, if not, registration is complete.

### **BILLING INFORMATION**

Congratulations!

Thank you for joining our 2025 Memorial May campaign.