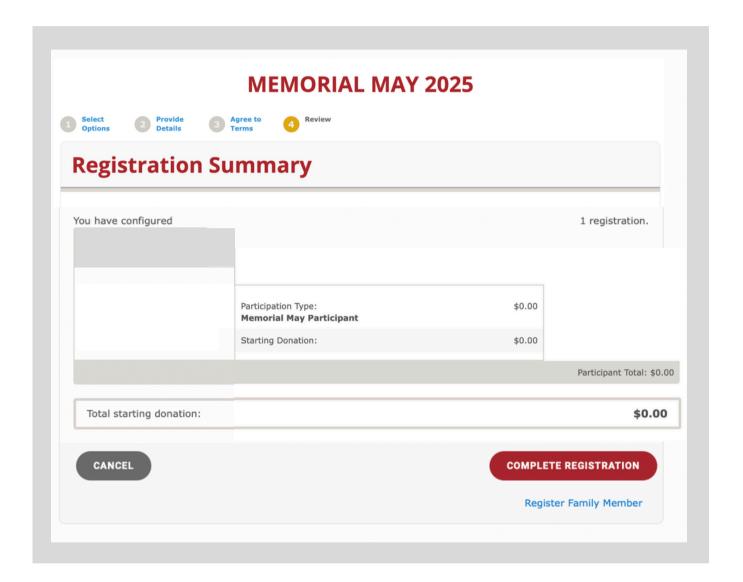

### Provide details

3 Agree to terms

Click the red Next Step button

4 Review

Click the red Complete Registration button

5 If you made a donation, add your billing information, if not, registration is complete.

### **BILLING INFORMATION**

Congratulations!

Thank you for joining our 2025 Memorial May campaign.