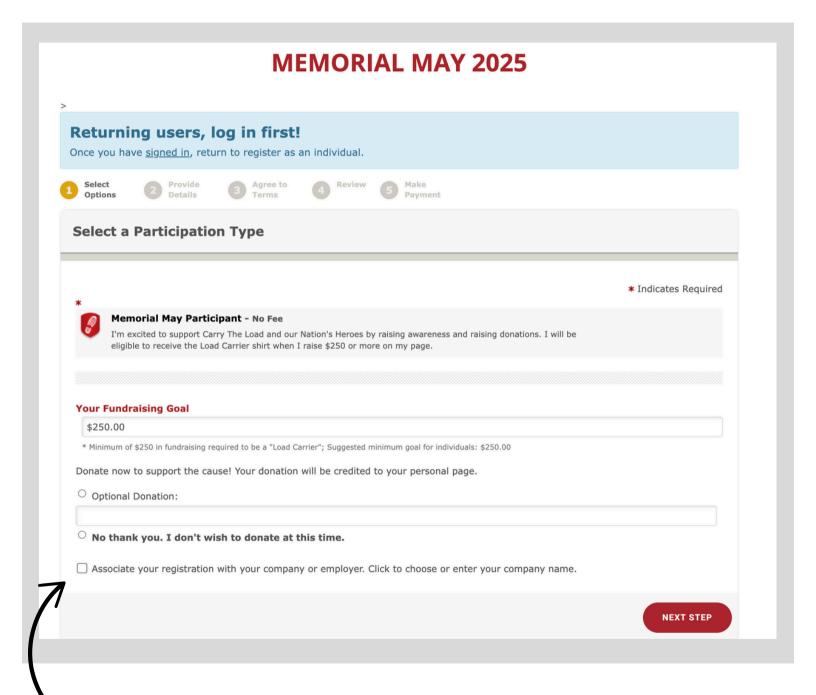

#### MEMORIAL MAY REGISTRATION

REGISTER AS AN INDIVIDUAL

START / REACTIVATE A TEAM

JOIN AN EXISTING TEAM

New Users: Choose from the options to register as an individual, start a team, or join an existing team. You can use the search tool to find a participant or team.

Returning Users: Log in first. To reactivate a team from last year, you must be signed in.

Be sure to select your organization from the list to ensure you receive your funds raised.