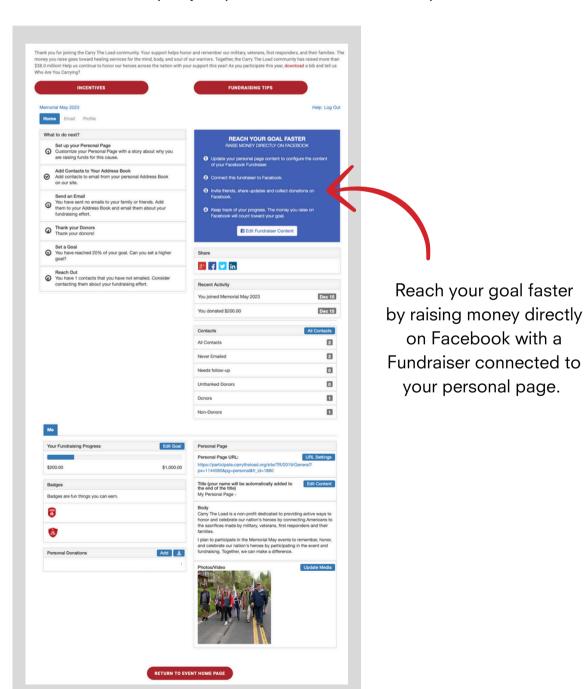

# YOUR PARTICIPANT CENTER

Your Participant Center gives you access to set-up your own personal or team page to help fundraise.

You can customize your personal or team page to tell your story and who you are carrying. Invite your friends and family to join your team and donate on your behalf.